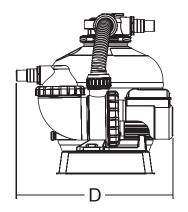

| rozměry         | A mm | B mm | C mm | D mm |
|-----------------|------|------|------|------|
| EASY MASTER 330 | 145  | 460  | 949  | 450  |