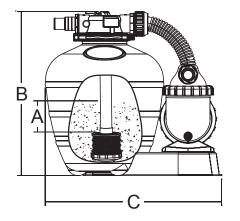

| rozměry         | A mm | B mm | C mm | D mm |
|-----------------|------|------|------|------|
| EASY MASTER 330 | 145  | 460  | 949  | 450  |