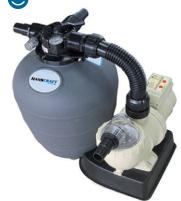

## Kompletní písková filtrace HANSCRAFT EASY MASTER 330

| katalog. |   | název                                          | kg  |
|----------|---|------------------------------------------------|-----|
| 304040   | F | Písková filtrace HANSCRAFT EASY MASTER 330     | 8,6 |
| 304041   | F | Písková filtrace HANSCRAFT EASY MASTER 330 ECO | 8,6 |

Písková COMBO filtrace EASY MASTER je navržena zejména pro levné nadzemní bazény. Nabízí ekonomické řešení s uživatelsky přívětivým řešením – časovým spínačem čerpadla. Toto čerpadlo je samozřej-

mě vybaveno i před-filtračním košem pro mechanické nečistoty. Nádoba je vyrobena z trvanlivého HDPE plastu s UV filtry pro venkovní užití.